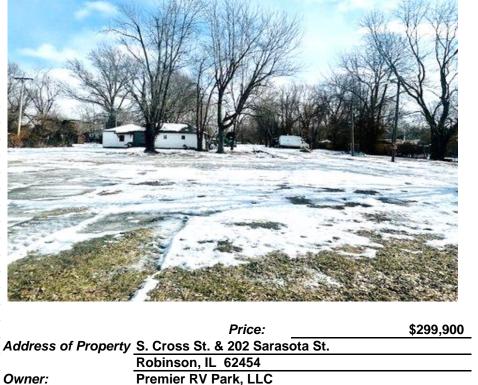

**Termite Policy** none School Dist. Robinson

Water/Sewer city/city Size of Lot 5.95 acres +/-\$3,228.08 (no exemptions) **Taxes** 

REMARKS:

Approximate Age Equalizer

Tax I.D. #05-4-03-012-076-000 Plus multiple other parcels

Abundant possibilities with almost 6 acres +/- within the city limits. Previously a mobile home park with approximate 40 city water & sewer hook-ups. Cleanup of mobile homes is ongoing. Zoned RS-50 currently. The RV Ordinace for the City of Robinson is on file for buyers interested in creating an RV park. City permit required along with request for zoning change and City Council approval.