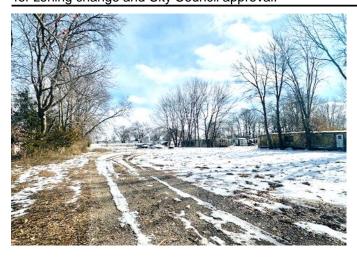

Abundant possibilities with almost 6 acres +/- within the city limits. Previously a mobile home park with approximate 40 city water & sewer hook-ups. Cleanup of mobile homes is ongoing. Zoned RS-50 currently. The RV Ordinace for the City of Robinson is on file for buyers interested in creating an RV park. City permit required along with request for zoning change and City Council approval.