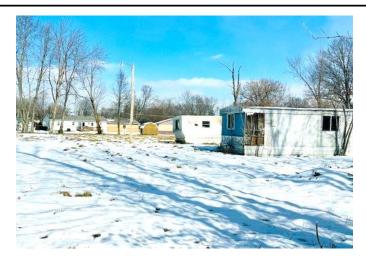

Abundant possibilities with almost 6 acres +/- within the city limits. Previously a mobile home park with approximate 40 city water & sewer hook-ups. Cleanup of mobile homes is ongoing. Zoned RS-50 currently. The RV Ordinace for the City of Robinson is on file for buyers interested in creating an RV park. City permit required along with request for zoning change and City Council approval.